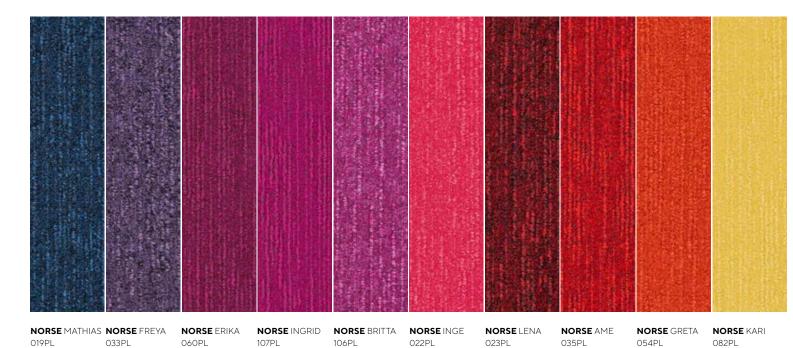

norse

400PL

300PL

100PL

Our manufacturing process ensures no two planks are the same. Please note that there may be batch variations from different dye lots. Comfi Bak® - optional backing for enhanced comfort. 50m² minimum order applies. Available in Shapes by Signature®. 50m² minimum order applies.