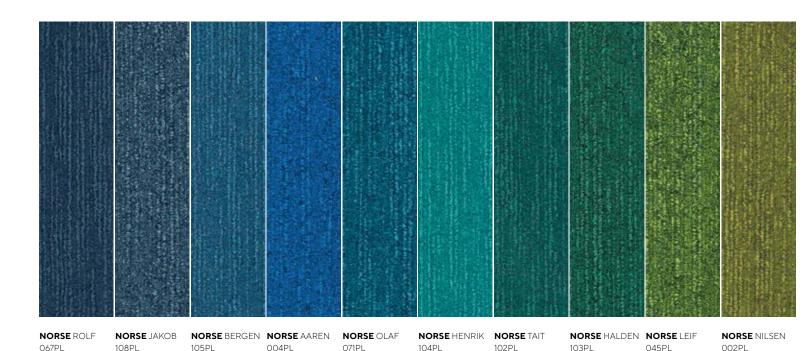

norse

400PL

300PL

100PL

Our manufacturing process ensures no two planks are the same. Please note that there may be batch variations from different dye lots. Comfi Bak® - optional backing for enhanced comfort. 50m² minimum order applies. Available in Shapes by Signature®. 50m² minimum order applies.