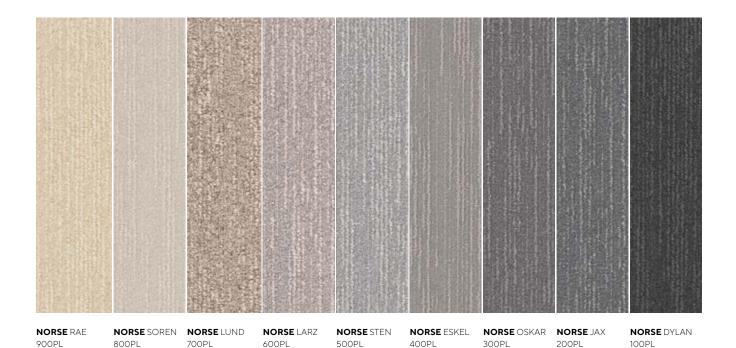

## SPECIFICATIONS

800PL

700PL

600PL

900PL

product

high loop, low cut construction yarn/fibre solution dyed nylon 850g/m<sup>2</sup> pile weight pile height 4mm 1/10" gauge plank size 250mm x 1000mm total thickness 7.5mm carton size 5m<sup>2</sup> total weight 5.2kg/m<sup>2</sup> dimensional stability < 0.15% Thermo Bak™ backing <3.0kv electrostatic propensity fire rating ISO 9239.1 >4.5kw/m<sup>2</sup> critical radiant flux recommended adhesive RLA Polymers GS300 installation method ashlar, herringbone availability in stock 50m<sup>2</sup> min Comfi Bak® option customise Shapes™ 50m<sup>2</sup> min traffic extra heavy duty commercial warranty 15 year limited suitable all areas stain/soil Ultra Gard (thermo chemical treatment) sustainability GreenTag® Green Rate Level A EPDs and Declare labels WELL eligible

norse

400PL

300PL

100PL

Our manufacturing process ensures no two planks are the same. Please note that there may be batch variations from different dye lots. Comfi Bak® - optional backing for enhanced comfort. 50m² minimum order applies. Available in Shapes by Signature®. 50m² minimum order applies.